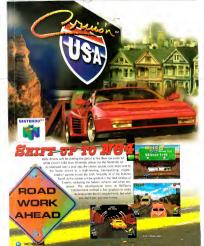

try taking out the targets from a distance so you can spend more time perfective your lending approach.





The tens for Class P Gyrocopter certification take place above Ever-frost Island. The







### Gyrocopter Class & certification takes place above Little States bland. Your tests and take observabous the most score treate to the same, although you have lit-

## River Run

Black out of the Northeast and take a wild rate down to the Mississaps River Delta.

muls sound of the rings beneath the bridges.

















# Meca Hawk is Running Amok!

Mara Mark a Constructor ober is environ errol at the heartland of Lettle States Island. Five mostle hits will for

Atoms March's executive but loves in relies that this rough sobot his his own practial and is extremely disrectour















You can se behind the wheel or ride behind your car in the driver's seat, you'll feel as if you're inside the car, looking out through the windhiskid. If you set the comera behind the car, you have a choice between a sest burger position and a more distant, trailing position. During a rise, you can wish't between carriers positions.







ON THE ROAD







See Francisco. The first legs tale you into the city, then through the Redwoods and down to Hollywood and LA. From there, you head across the desert sowerd the Midwest Most wees will have the most trouble in the forest because cred rundered of sharp same.







Landerarks such as Mr. Rishmore rush by as you floor it on the relatively straight and wide highways on the long sketch between the desert southwest and the Great Plants.